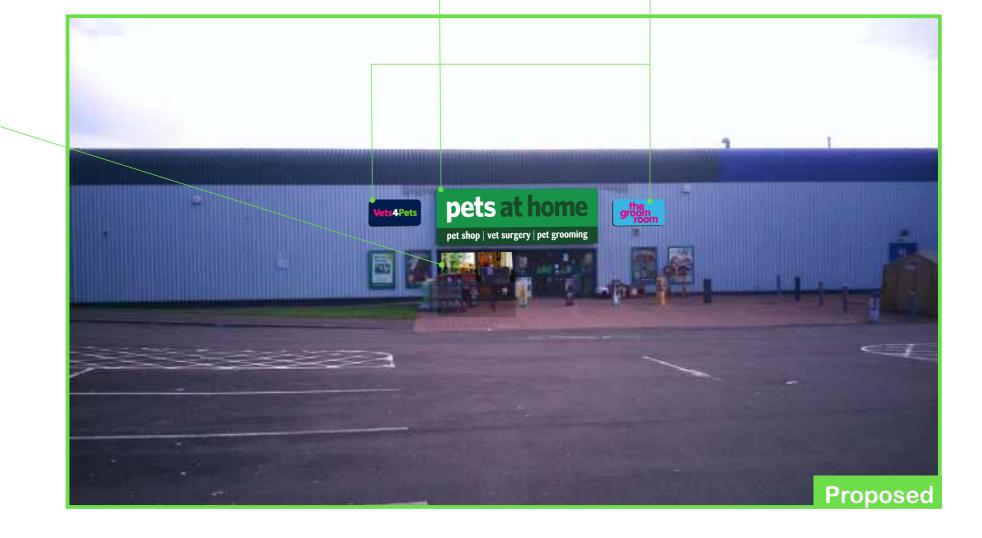

## ITEM 1

Re-skin of existing 6815 x 2300 mm flex skin (already LED illuminated)

**Scale - 1:50** 

## ITEM 2

2-OFF new 2500 x 1250mm LED illuminated flexface lozenges (Curved corners) 'Vets4Pets'(right), 'the groom room'(left)

Image Technique Ltd. Saxon Business Park Stoke Prior, Bromsgrove, Worcestershire, B60 4AD